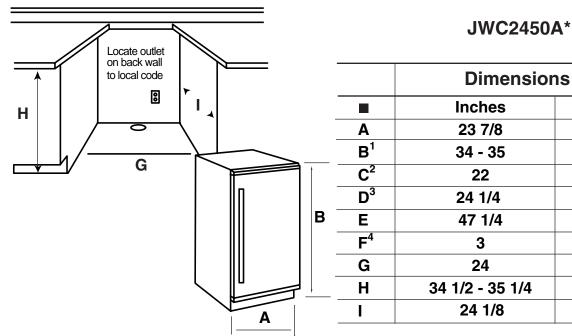

## Wine Chiller

|                | Dimensions      |             |  |
|----------------|-----------------|-------------|--|
|                | Inches          | Centimeters |  |
| Α              | 23 7/8          | 60.6        |  |
| B <sup>1</sup> | 34 - 35         | 86.4 - 88.9 |  |
| C <sup>2</sup> | 22              | 55.9        |  |
| D <sup>3</sup> | 24 1/4          | 61.6        |  |
| E              | 47 1/4          | 120.0       |  |
| F <sup>4</sup> | 3               | 7.6         |  |
| G              | 24              | 61.0        |  |
| Н              | 34 1/2 - 35 1/4 | 87.6 - 89.5 |  |
| ı              | 24 1/8          | 61.3        |  |

## Notes:

- 1. Overall height w & w/o leveling legs.
- 2. Overall depth excluding door.
- 3. Overall depth excluding door handle.
- 4. Distance from base to bottom of door.

Important: Because of continuing product improvements, Jenn-Air reserves the right to change specifications without notice. Dimensional specifications are provided for planning purposes only. For complete details see installation instructions that accompany each product before selecting cabinetry, making cutouts or beginning installation.